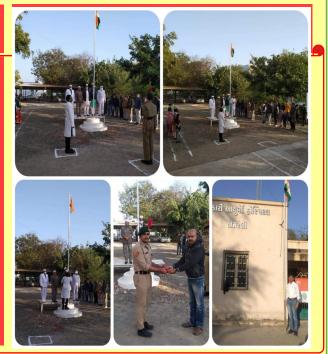

## **Republic Day Celebration**

On the occasion of 26th January - Republic Day of India, club members done the Flag Hosting Ceremony at Govt. Ayurvedic Hospital - Amreli along with doctors, staff and other Govt. officials. Club also felicitated many Police officers on this day by presenting them Momento.