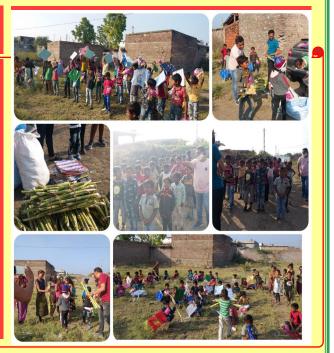

## **Kite & Food Distribution**

Club distributed kites, Jaggary and Sweets to unprivileged childrens on the occasion of Uttranyan - Kite Flying Festival. The smile on this childs were a memorizing moment to see.