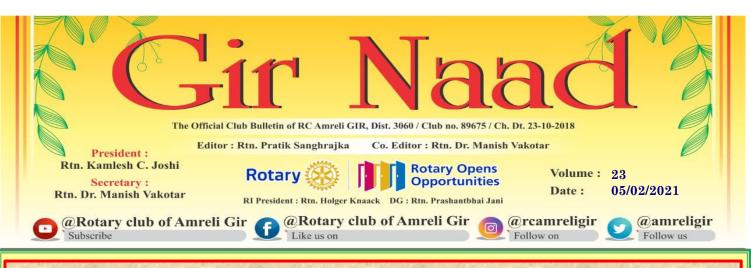

# Grand Opening of Permanent Project - "Rotary Specialty Clinic"

Opening of Permanent Project -Rotary Specialty Clinic. This clinic is opened so that people of the town can get a better medical treatment at a much lower cost. This clinic will be serving public on daily basis. As of now Dr. Shreya Raval (M.D. Skin, D.V.L.) & Dr. Kunjan Dharaiya (B.H.M.S.) will be giving their services through this clinic. This Clinic has boosted up the public image of Club at a large scale.

## **Free Medical Camp for SKIN**

On the occasion of opening of Rotary Speciality Clinic, a free medical check-up camp for skin was organized for 2 days by the club. Dr. Shreya Raval (M.D. Skin, D.V.L.) offered her service in this camp and a good number of patients were benefited during this camp. A good public image was build during his camp.