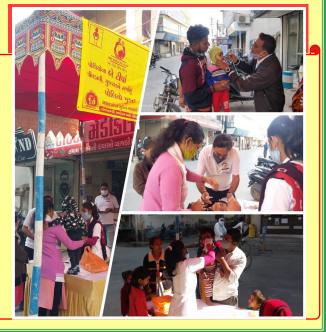

## Polio Vaccination Project Booth-1

On world polio vaccination day, club organized a polio vaccination booth at Center Point. Free toys were given to child to motivate for polio drops. Govt. Officials like Collector, Health Officers and DDO visited this booth and appreciated the Rotary's work through entire world regarding Polio.

## **Polio Vaccination Project Booth-2**

On world polio vaccination day, club organized a polio vaccination booth at Rotary Medical Store. Free toys were given to child to motivate for polio drops. Govt. Officials like Health Officers and DDO visited this booth and appreciated the Rotary's work through entire world regarding Polio.

## Polio Vaccination Project Booth-3

On world polio vaccination day, club organized a polio vaccination booth with Rotaract Club of Amreli Gir at Lathi Road. Free toys were given to child to motivate for polio drops. Govt. Officials like Health Officers and DDO visited this booth and appreciated the Rotary's work through entire world regarding Polio. Rotaract members were happy for participating in this noble cause.