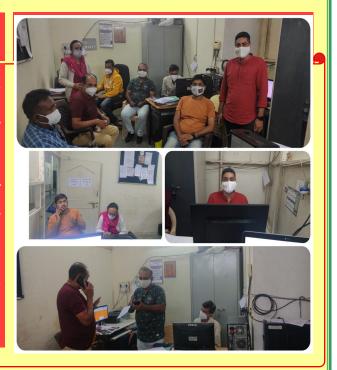

### **Data Entry for Covid-19**

Rotarian is always ready to help society by any means, and now the health department of Amreli asked club members to help them in the data entry for Covid-19 Vaccination data. Regarding other NGOs, the Public Image, goodwill and trust on RC Amreli Gir was the reason for this work.