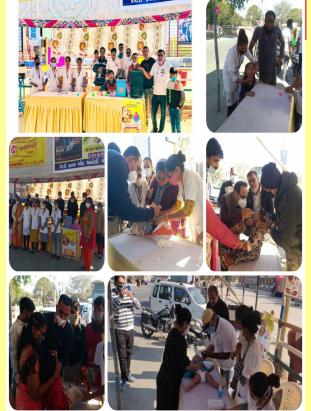

## Polio Vaccination Project Booth-1

On world polio vaccination day, club organized a polio vaccination booth at Center Point. Free toys were given to child to motivate for polio drops. Govt. Officials like Collector, Health Officers and DDO visited this booth and appreciated the Rotary's work through entire world regarding Polio.

## **Polio Vaccination Project Booth-2**

On world polio vaccination day, club organized a polio vaccination booth at Rotary Medical Store. Free toys were given to child to motivate for polio drops. Govt. Officials like Health Officers and DDO visited this booth and appreciated the Rotary's work through entire world regarding Polio.

## Polio Vaccination Project Booth-3

On world polio vaccination day, club organized a polio vaccination booth with Rotaract Club of Amreli Gir at Lathi Road. Free toys were given to child to motivate for polio drops. Govt. Officials like Health Officers and DDO visited this booth and appreciated the Rotary's work through entire world regarding Polio. Rotaract members were happy for participating in this noble cause.