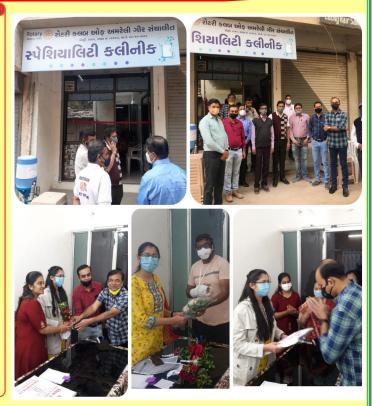

# Grand Opening of Permanent Project - "Rotary Specialty Clinic"

Opening of Permanent Project -Rotary Specialty Clinic. This clinic is opened so that people of the town can get a better medical treatment at a much lower cost. This clinic will be serving public on daily basis. As of now Dr. Shreya Raval (M.D. Skin, D.V.L.) & Dr. Kunjan Dharaiya (B.H.M.S.) will be giving their services through this clinic. This Clinic has boosted up the public image of Club at a large scale.

## **Free Medical Camp for SKIN**

On the occasion of opening of Rotary Speciality Clinic, a free medical check-up camp for skin was organized for 2 days by the club. Dr. Shreya Raval (M.D. Skin, D.V.L.) offered her service in this camp and a good number of patients were benefited during this camp. A good public image was build during his camp.